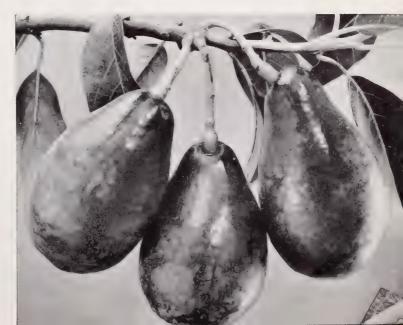

rong trellises, and if planted commercially, are spaced about 10 by 10 feet. They make a beauti-ful ornamental vine for fence or pergola around the home, and are now being used successfully as profitable windbreaks around plant-ings of Avocados and Papayas. (See illustration on next page.)

The vines are hardy, are damaged only by severe frosts, and will do well in any good, well drained soil. It is important to secure a good strain, and we believe the seed from which our plants are grown to be taken from the largest fruiting type, and heaviest bearing vines, that can be found in the State. Plants in gallon containers, 50c each, \$4.50 per 10; 4-inch pots, 35c each, \$2.50 per 10, \$20.00 per 100.

BEAUTIFUL FRUITS OF THE DUKE AVOCADO CAN BE GROWN IN ALL CALIFORNIA VALLEYS AND FOOTHILLS.





BEARING PAPAYA The Melon that Grows on Trees

## Chinese Lychee Nut

The famous "Lychece Nut" in its dried form is familiar in this country as the favorite New Year gift of the Chinese. When freshly picked from the attractive little evergreen tree, it is one of the most delicious of all fruits. The trees are quite tender, but for frostless Cali-fornia gardens it is one of the most interesting small trees that can be grown. Grafted plants,  $1\frac{1}{2}-2$  ft., \$4.50 each.

# ARMSTRONG SELECT

# Papaya, the Luscious Tree Melon of the Tropics

The Papaya is one of the most delicious table fruits of the tropics and while too tender for most of California, it will grow and bear fruit in sheltered, frostless locations. The plants grow with great rapidity and should bear their large, lusc